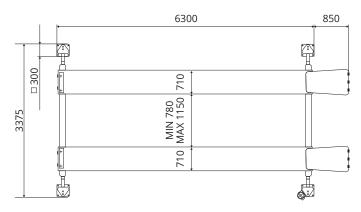

#### **SPECIFICATIONS**

| Load capacity              | 8000 kg                          |
|----------------------------|----------------------------------|
| Platforms width            | 710 mm                           |
| Width between columns      | 3265 mm                          |
| Distance between platforms | (min -max) 780-1150 mm           |
| Drive on height            | 220 mm                           |
| Lifting height             | 1660 mm                          |
| Lifting time               | 65 seconds                       |
| Overall length             | 7150 mm                          |
| Overall width              | 3735 mm                          |
| Motor 4ED0700N             | 3 Phases 230/400 V - 50 Hz. 3 KW |
| Motor 4ED0762N             | 3 Phases 230/400 V - 60 Hz. 3 KW |