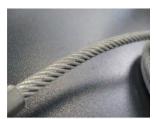

### Safety & design

 No need for compressed air
 Does not require compressed air to run

Safety
 Maximum safety system against obstacles

Safety
Pre-stressed steel wires – high
strength and low wear

Device allows wires to rest without load, increasing safety and minimising wear