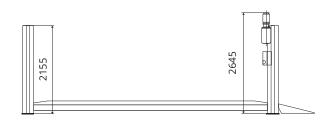

#### **SPECIFICATIONS**

| Load capacity              | 8000 kg                          |
|----------------------------|----------------------------------|
| Platforms width            | 710 mm                           |
| Width between columns      | 3265 mm                          |
| Distance between platforms | (min -max) 780-1150 mm           |
| Drive on height            | 220 mm                           |
| Lifting height             | 1660 mm                          |
| Lifting time               | 65 seconds                       |
| Overall length             | 7150 mm                          |
| Overall width              | 3735 mm                          |
| Motor 4ED0700N             | 3 Phases 230/400 V - 50 Hz. 3 KW |
| Motor 4ED0762N             | 3 Phases 230/400 V - 60 Hz. 3 KW |